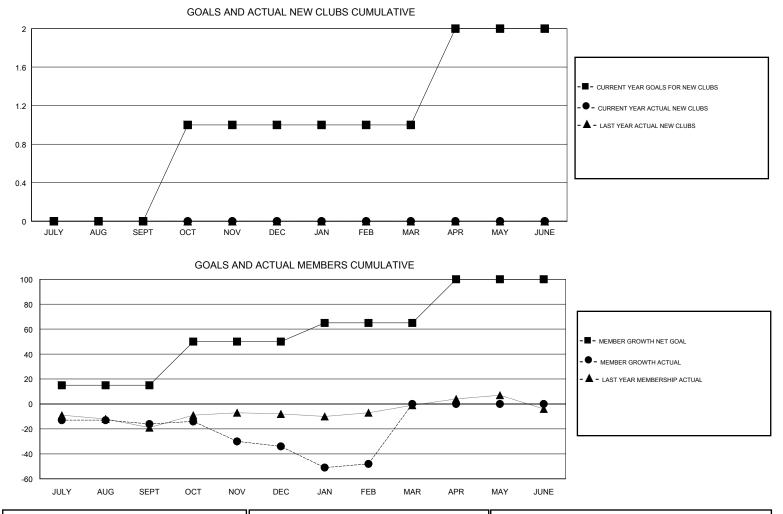

## GMT CA

| Clubs                 |               |           |               | Members               |                           |                         |                                                    |  |
|-----------------------|---------------|-----------|---------------|-----------------------|---------------------------|-------------------------|----------------------------------------------------|--|
| RESULTS FOR 2017-2018 |               |           |               | RESULTS FOR 2017-2018 |                           |                         |                                                    |  |
| QUARTER               | NEW CLUB GOAL | NEW CLUBS | DROPPED CLUBS | QUARTER               | MEMBER GROWTH NET<br>GOAL | MEMBER GROWTH<br>ACTUAL | DROPPED<br>MEMBERS ACTUAL<br>(including transfers) |  |
| JULY/AUG/SEPT         | 0             | 0         | 0             | JULY/AUG/SEPT         | 15                        | 21                      | 27                                                 |  |
| OCT/NOV/DEC           | 1             | 0         | 0             | OCT/NOV/DEC           | 35                        | 14                      | 29                                                 |  |
| JAN/FEB/MAR           | 0             | 0         | 0             | JAN/FEB/MAR           | 15                        | 12                      | 24                                                 |  |
| APR/MAY/JUNE          | 1             | 0         | 0             | APR/MAY/JUNE          | 35                        | 0                       | 0                                                  |  |